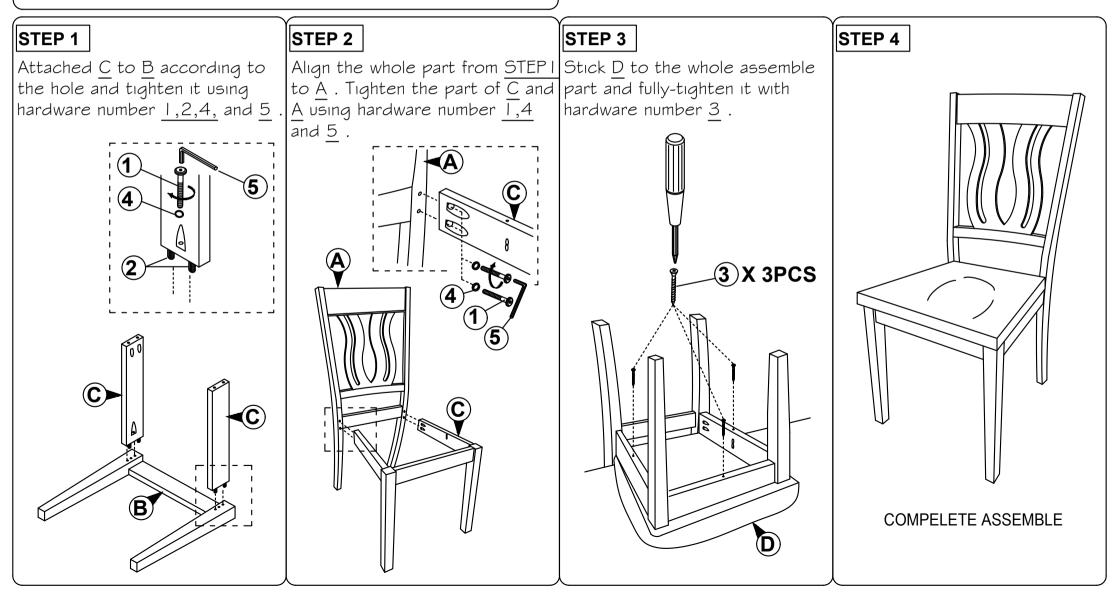

## **ASSEMBLY INSTRUCTION**

## **MODEL : 338C**

Read this instruction carefully. Remove all wrapping material, staples and straps from the carton. See hardware and furniture part list

For guidance. Be sure you have all wooden furniture parts on a clean and flat soft surface, such as a carpet or rug, to prevent from being scratched. Follow the figure to start assembling. CAUTION :

- 1. Do not FULLY TIGHTEN the nut or screw untill all is ready to assemble.
- 2. Do not OVER TIGHTEN the nut or screw to avoid causing damages to the thread.
- 3. Keep all hardware part out reach of children.

| NO | PART LIST              | QTY   | NO | DESRIPTION           |           | QTY   |
|----|------------------------|-------|----|----------------------|-----------|-------|
| А  | BACK REST              | 1 PC  | 1  | JCBC SCREW M6 X 50MM | 0         | 6 PCS |
| В  | FRONT LEG              | 1 PC  | 2  | WOOD DOWEL Ø8 x 30MM |           | 4 PCS |
| С  | SIDE RAIL              | 2 PCS | 3  | CSK SCREW M4 x 30MM  | OLDONO DO | 3 PCS |
| D  | WOODEN SEAT WITH SCOOP | 1 PC  | 4  | SPRNG WASHER M6      | 0         | 6 PCS |
|    |                        |       | 5  | M4 ALLEN KEY         |           | 1 PC  |